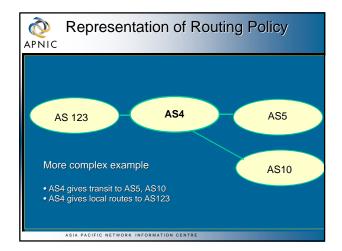

## Requesting an ASN

Complete the request form

- web forms available (APNIC and RIPE NCC) http://www.apnic.net/db/aut-num.html http://www.ripe.net/cgi-bin/web147cgi
- text form (ARIN)
- http://www.arin.net/regserv/templates/asntemplate.txt Must include routing policy
- Multiple as-in and as-out lines

ASIA PACIFIC NETWORK INFORMATION CENTRE

Contacts for upstream providers required

## Requesting an ASN Customers Customers Can request via member, or directly through 'non-member' schedule (ARIN and APNIC only) If customer disconnects from member Customer disconnects from member Customer keeps AS Modify database entry for AS member removes maintainer protection customer updates policy Transfers of ASNs Need legal documentation (mergers etc) Should be returned if no longer required