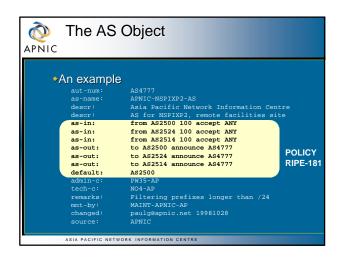

## Requesting an ASN

Complete the request form

- web forms available (APNIC and RIPE NCC) http://www.apnic.net/db/aut-num.html http://www.ripe.net/cgi-bin/web147cgi
- text form (ARIN)
- http://www.arin.net/regserv/templates/asntemplate.txt Must include routing policy
- Multiple as-in and as-out lines

ASIA PACIFIC NETWORK INFORMATION CENTRE

Contacts for upstream providers required

## Requesting an ASN Customers Customers Can request via member, or directly through 'non-member' schedule (ARIN and APNIC only) If customer disconnects from member Customer disconnects from member Customer keeps AS Modify database entry for AS member removes maintainer protection customer updates policy Transfers of ASNs Need legal documentation (mergers etc) Should be returned if no longer required