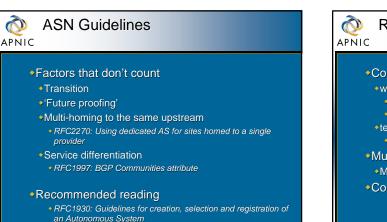

ASIA PACIFIC NETWORK INFORMATION CENTRE







## Requesting an ASN

Complete the request form

- web forms available (APNIC and RIPE NCC) http://www.apnic.net/db/aut-num.html http://www.ripe.net/cgi-bin/web147cgi
- text form (ARIN)
- http://www.arin.net/regserv/templates/asntemplate.txt Must include routing policy
- Multiple as-in and as-out lines

ASIA PACIFIC NETWORK INFORMATION CENTRE

Contacts for upstream providers required

## Requesting an ASN Customers Customers Can request via member, or directly through 'non-member' schedule (ARIN and APNIC only) If customer disconnects from member Customer disconnects from member Customer keeps AS Modify database entry for AS member removes maintainer protection customer updates policy Transfers of ASNs Need legal documentation (mergers etc) Should be returned if no longer required