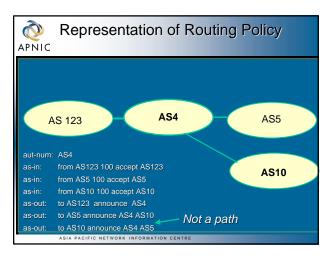

# Requesting an ASN

Complete the request form

- web forms available (APNIC and RIPE NCC) http://www.apnic.net/db/aut-num.html http://www.ripe.net/cgi-bin/web147cgi
- text form (ARIN)
- http://www.arin.net/regserv/templates/asntemplate.txt Must include routing policy
- Multiple as-in and as-out lines

ASIA PACIFIC NETWORK INFORMATION CENTRE

Contacts for upstream providers required

## Requesting an ASN Customers Customers Can request via member, or directly through 'non-member' schedule (ARIN and APNIC only) If customer disconnects from member Customer disconnects from member Customer keeps AS Modify database entry for AS member removes maintainer protection customer updates policy Transfers of ASNs Need legal documentation (mergers etc) Should be returned if no longer required