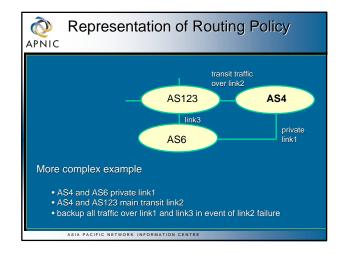

Requesting an ASN

Complete the request form

- web forms available (APNIC and RIPE NCC) http://www.apnic.net/db/aut-num.html http://www.ripe.net/cgi-bin/web147cgi
- text form (ARIN)
- http://www.arin.net/regserv/templates/asntemplate.txt Must include routing policy
- Multiple as-in and as-out lines

ASIA PACIFIC NETWORK INFORMATION CENTRE

Contacts for upstream providers required

## Requesting an ASN Customers Customers Can request via member, or directly through 'non-member' schedule (ARIN and APNIC only) If customer disconnects from member Customer disconnects from member Customer keeps AS Modify database entry for AS member removes maintainer protection customer updates policy Transfers of ASNs Need legal documentation (mergers etc) Should be returned if no longer required