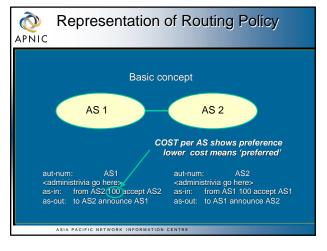

## Requesting an ASN

Complete the request form

- web forms available (APNIC and RIPE NCC) http://www.apnic.net/db/aut-num.html http://www.ripe.net/cgi-bin/web147cgi
- text form (ARIN)
- http://www.arin.net/regserv/templates/asntemplate.txt Must include routing policy
- Multiple as-in and as-out lines

ASIA PACIFIC NETWORK INFORMATION CENTRE

Contacts for upstream providers required

## Requesting an ASN Customers Customers Can request via member, or directly through 'non-member' schedule (ARIN and APNIC only) If customer disconnects from member Customer disconnects from member Customer keeps AS Modify database entry for AS member removes maintainer protection customer updates policy Transfers of ASNs Need legal documentation (mergers etc) Should be returned if no longer required