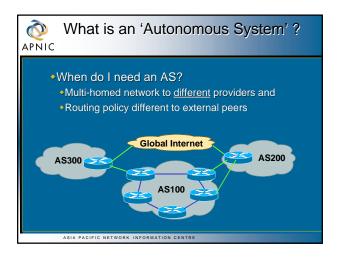

ASIA PACIFIC NETWORK INFORMATION CENTRE







## Requesting an ASN

Complete the request form

- web forms available (APNIC and RIPE NCC) http://www.apnic.net/db/aut-num.html http://www.ripe.net/cgi-bin/web147cgi
- text form (ARIN)
- http://www.arin.net/regserv/templates/asntemplate.txt Must include routing policy
- Multiple as-in and as-out lines

ASIA PACIFIC NETWORK INFORMATION CENTRE

Contacts for upstream providers required

## Requesting an ASN Customers Customers Can request via member, or directly through 'non-member' schedule (ARIN and APNIC only) If customer disconnects from member Customer disconnects from member Customer keeps AS Modify database entry for AS member removes maintainer protection customer updates policy Transfers of ASNs Need legal documentation (mergers etc) Should be returned if no longer required