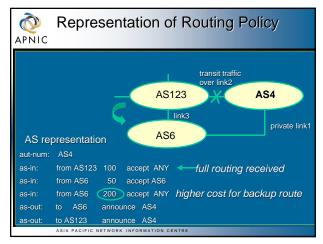

questing an ASN

Complete the request form

- web forms available (APNIC and RIPE NCC) http://www.apnic.net/db/aut-num.html http://www.ripe.net/cgi-bin/web147cgi
- text form (ARIN)
- http://www.arin.net/regserv/templates/asntemplate.txt Must include routing policy
- Multiple as-in and as-out lines

ASIA PACIFIC NETWORK INFORMATION CENTRE

Contacts for upstream providers required

## Requesting an ASN Customers Customers Can request via member, or directly through 'non-member' schedule (ARIN and APNIC only) If customer disconnects from member Customer disconnects from member Customer keeps AS Modify database entry for AS member removes maintainer protection customer updates policy Transfers of ASNs Need legal documentation (mergers etc) Should be returned if no longer required